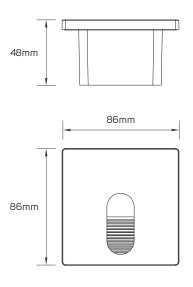

### **SPECIFICATIONS**

| Code No. | Model No.    | Power  | Culting Size |
|----------|--------------|--------|--------------|
| 614200   | ILSG9STPL01  | Max.5W | 86*86*50     |
| 614206   | ILS2G9STPL01 | Max.5W | 162*65*70    |

### **DIMENSIONS**

614200 614206