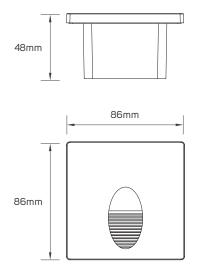

# **ACCESSORIES DIMENSIONS**

614201 614202

614203 614204

## **ACCESSORIES DIMENSIONS**

614205 614207

614208