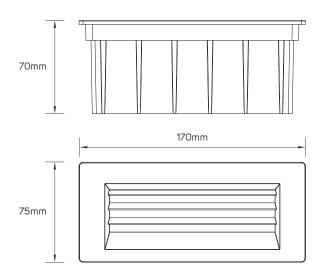

### **SPECIFICATIONS**

| Code No. | Model No.    | Power  | Culting Size |
|----------|--------------|--------|--------------|
| 614200   | ILSG9STPL01  | Max.5W | 86*86*50     |
| 614206   | ILS2G9STPL01 | Max.5W | 162*65*70    |

### **DIMENSIONS**

614200 614206