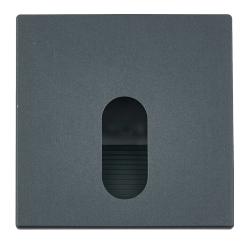

### **SPECIFICATIONS**

| Code No. | Model No.    | Power  | Culting Size |
|----------|--------------|--------|--------------|
| 614200   | ILSG9STPL01  | Max.5W | 86*86*50     |
| 614206   | ILS2G9STPL01 | Max.5W | 162*65*70    |

### **DIMENSIONS**

614200 614206