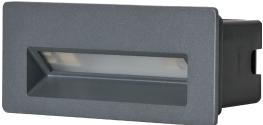

#### PRODUCT INFORMATION

- Surface mounted, exterior-rated and compact sized architectural LED edge lighting luminaire that is designed for façade and outdoor decorative lighting applications.
- Ideal for edges lighting on windows and doors inner frames, building façades, landmarks and monuments.
- ILLUS LED RECESSED WALL Luminaire gives the customer the flexibility to choose between 2 models based on their specific need.

### **SPECIFICATIONS**

| Code No. | Model No.    | Power  | Culting Size |
|----------|--------------|--------|--------------|
| 614200   | ILSG9STPL01  | Max.5W | 86*86*50     |
| 614206   | ILS2G9STPL01 | Max.5W | 162*65*70    |

### **DIMENSIONS**

614200 614206