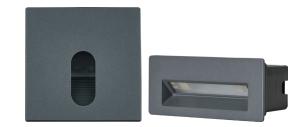

#### PRODUCT INFORMATION

- Surface mounted, exterior-rated and compact sized architectural LED edge lighting luminaire that is designed for façade and outdoor decorative lighting applications.
- Ideal for edges lighting on windows and doors inner frames, building façades, landmarks and monuments.
- ILLUS LED RECESSED WALL Luminaire gives the customer the flexibility to choose between 2 models based on their specific need.

### **SPECIFICATIONS**

| Code No. | Model No.    | Power  | Culting Size |
|----------|--------------|--------|--------------|
| 614200   | ILSG9STPL01  | Max.5W | 86*86*50     |
| 614206   | ILS2G9STPL01 | Max.5W | 162*65*70    |