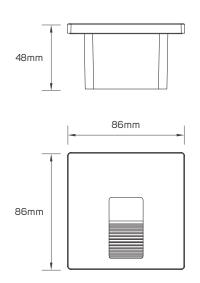

ting Size |
|----------|--------------|--------|--------------|
| 614200   | ILSG9STPL01  | Max.5W | 86*86*50     |
| 614206   | ILS2G9STPL01 | Max.5W | 162*65*70    |

### **DIMENSIONS**





614200 614206

### **ACCESSORIES**

| Code No. | Model No.       | Body Color | Body Material |
|----------|-----------------|------------|---------------|
| 614201   | ILSCOVG9STPL01  | Dark Grey  | Aluminum      |
| 614202   | ILSCOVG9STPL02  | Dark Grey  | Aluminum      |
| 614203   | ILSCOVG9STPL03  | Dark Grey  | Aluminum      |
| 614204   | ILSCOVG9STPL04  | Dark Grey  | Aluminum      |
| 614205   | ILSCOVG9STPL05  | Dark Grey  | Aluminum      |
| 614207   | ILSCOV2G9STPL01 | Dark Grey  | Aluminum      |
| 614208   | ILSCOV2G9STPL02 | Dark Grey  | Aluminum      |

# **ACCESSORIES DIMENSIONS**





614201 614202





614203 614204

## **ACCESSORIES DIMENSIONS**





614205 614207





614208

#### **APPLICATION PICTURE**



LED RECESSED WALL LUMINAIRE SERIES

BEYOND LIGHT..
TO THE LAST DETAILS!