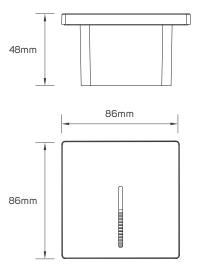

### **SPECIFICATIONS**

| Code No. | Model No.    | Power  | Culting Size |
|----------|--------------|--------|--------------|
| 614200   | ILSG9STPL01  | Max.5W | 86*86*50     |
| 614206   | ILS2G9STPL01 | Max.5W | 162*65*70    |

### **DIMENSIONS**

614200 614206

# **ACCESSORIES DIMENSIONS**

614201 614202

614203 614204