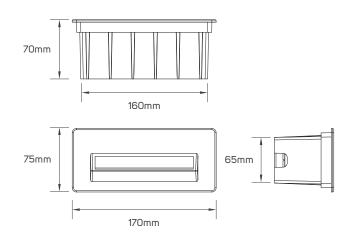

### **SPECIFICATIONS**

| Code No. | Model No.    | Power  | Culting Size |
|----------|--------------|--------|--------------|
| 614200   | ILSG9STPL01  | Max.5W | 86*86*50     |
| 614206   | ILS2G9STPL01 | Max.5W | 162*65*70    |

### **DIMENSIONS**

614200 614206