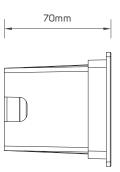

| Max.5W | 86*86*50     |
| 614206   | ILS2G9STPL01 | Max.5W | 162*65*70    |

### **DIMENSIONS**





614200 614206

### **ACCESSORIES**

| Code No. | Model No.       | Body Color | Body Material |
|----------|-----------------|------------|---------------|
| 614201   | ILSCOVG9STPL01  | Dark Grey  | Aluminum      |
| 614202   | ILSCOVG9STPL02  | Dark Grey  | Aluminum      |
| 614203   | ILSCOVG9STPL03  | Dark Grey  | Aluminum      |
| 614204   | ILSCOVG9STPL04  | Dark Grey  | Aluminum      |
| 614205   | ILSCOVG9STPL05  | Dark Grey  | Aluminum      |
| 614207   | ILSCOV2G9STPL01 | Dark Grey  | Aluminum      |
| 614208   | ILSCOV2G9STPL02 | Dark Grey  | Aluminum      |

# **ACCESSORIES DIMENSIONS**





614201 614202





614203 614204

## **ACCESSORIES DIMENSIONS**





614205 614207





614208

#### **APPLICATION PICTURE**



LED RECESSED WALL LUMINAIRE SERIES

BEYOND LIGHT..
TO THE LAST DETAILS!