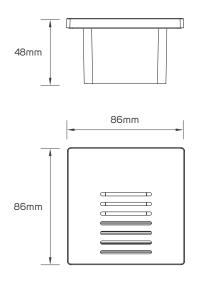

### **SPECIFICATIONS**

| Code No. | Model No.    | Power  | Culting Size |
|----------|--------------|--------|--------------|
| 614200   | ILSG9STPL01  | Max.5W | 86*86*50     |
| 614206   | ILS2G9STPL01 | Max.5W | 162*65*70    |

### **DIMENSIONS**

614200 614206

## **ACCESSORIES DIMENSIONS**

614205 614207

614208