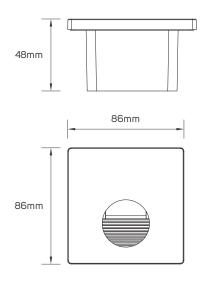

ng Size |
|----------|--------------|--------|--------------|
| 614200   | ILSG9STPL01  | Max.5W | 86*86*50     |
| 614206   | ILS2G9STPL01 | Max.5W | 162*65*70    |

### **DIMENSIONS**





614200 614206

### **ACCESSORIES**

| Code No. | Model No.       | Body Color | Body Material |
|----------|-----------------|------------|---------------|
| 614201   | ILSCOVG9STPL01  | Dark Grey  | Aluminum      |
| 614202   | ILSCOVG9STPL02  | Dark Grey  | Aluminum      |
| 614203   | ILSCOVG9STPL03  | Dark Grey  | Aluminum      |
| 614204   | ILSCOVG9STPL04  | Dark Grey  | Aluminum      |
| 614205   | ILSCOVG9STPL05  | Dark Grey  | Aluminum      |
| 614207   | ILSCOV2G9STPL01 | Dark Grey  | Aluminum      |
| 614208   | ILSCOV2G9STPL02 | Dark Grey  | Aluminum      |

# **ACCESSORIES DIMENSIONS**





614201 614202





614203 614204

## **ACCESSORIES DIMENSIONS**





614205 614207





614208

#### **APPLICATION PICTURE**



LED RECESSED WALL LUMINAIRE SERIES

BEYOND LIGHT..
TO THE LAST DETAILS!