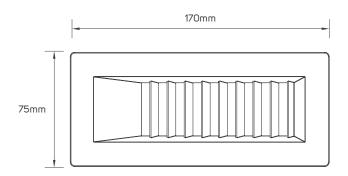

### **SPECIFICATIONS**

| Code No. | Model No.    | Power  | Culting Size |
|----------|--------------|--------|--------------|
| 614200   | ILSG9STPL01  | Max.5W | 86*86*50     |
| 614206   | ILS2G9STPL01 | Max.5W | 162*65*70    |

### **DIMENSIONS**

614200 614206

## **ACCESSORIES DIMENSIONS**

614205 614207

614208