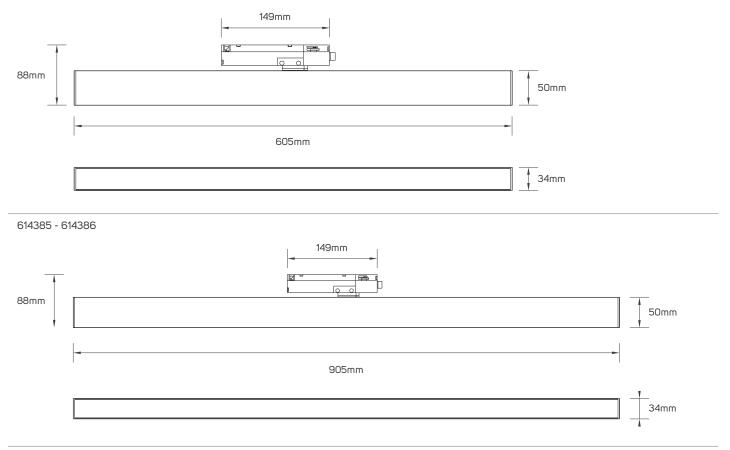

r | CCT   | Lumen  | Efficacy  |
|----------|-------------------|------------|---------------|-------------|-------|--------|-----------|
| 614383   | ILS12FTRKL930WW01 | Black      | Aluminum      | 12W         | 3000K | 850lm  | 70.83lm/w |
| 614384   | ILS12FTRKL940NW01 | Black      | Aluminum      | 12W         | 4000K | 900lm  | 75lm/w    |
| 614385   | ILS26FTRKL930WW01 | Black      | Aluminum      | 26W         | 3000K | 1800lm | 69.23lm/w |
| 614386   | ILS26FTRKL940NW01 | Black      | Aluminum      | 26W         | 4000K | 1920lm | 73.85lm/w |
| 614387   | ILS33FTRKL930WW01 | Black      | Aluminum      | 33W         | 3000K | 2350lm | 71.21lm/w |
| 614388   | ILS33FTRKL940NW01 | Black      | Aluminum      | 33W         | 4000K | 2500lm | 75.76lmw  |

## DIMENSIONS



# DIMENSIONS



614387 - 614388

#### **APPLICATION PICTURE**



# LED FLOOD TRACK LUMINAIRE SERIES

BEYOND LIGHT.. TO THE LAST DETAILS!



Carrer de la Vall de la Ballestera, 64, 46015 València, Valencia, España, Tel: +34619824456

www.illusillumination.com

02122021V.1

illus illumination reserve the right to make dimensional, design and technical alternations without prior notice. illus illumination endeavor to ensure that any advice, recommendation or information it provides in product literature is accurate and correct. However due to the fact that illus do not have direct control on where and how the products are installed, illus illumination cannot accept any liability either direct or indirect arising from the use of illus products whether or not in accordance with any advice, specification, rec