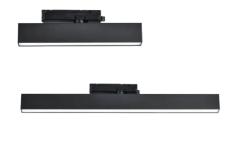

# LED FLOOD TRACK LUMINAIRE SERIES

#### **PRODUCT INFORMATION**

- Designed for simplicity. It comes in a choice of lengths, flux packages and beam shapes to suit every project and application.
- Easy to assemble and install for faster retrofits and refurbishments.
- ILLUS LED FLOOD TRACK Luminaire gives the customer the flexibility to choose between 6 models based on their specific need with lumen package from 850 lm to 2500 lm.