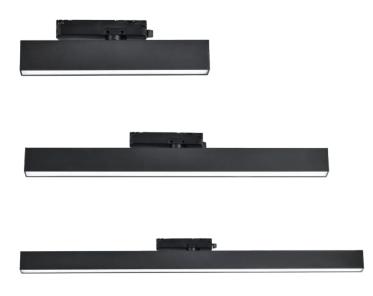

# LED FLOOD TRACK LUMINAIRE SERIES

#### **PRODUCT INFORMATION**

- Designed for simplicity. It comes in a choice of lengths, flux packages and beam shapes to suit every project and application.
- Easy to assemble and install for faster retrofits and refurbishments.
- ILLUS LED FLOOD TRACK Luminaire gives the customer the flexibility to choose between 6 models based on their specific need with lumen package from 850 lm to 2500 lm.