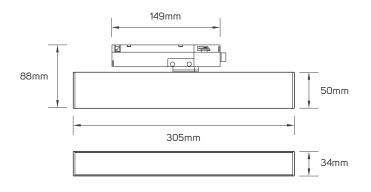

ial | Rated Power | CCT   | Lumen  | Efficacy  |
|----------|-------------------|------------|---------------|-------------|-------|--------|-----------|
| 614383   | ILS12FTRKL930WW01 | Black      | Aluminum      | 12W         | 3000K | 850lm  | 70.83lm/w |
| 614384   | ILS12FTRKL940NW01 | Black      | Aluminum      | 12W         | 4000K | 900lm  | 75lm/w    |
| 614385   | ILS26FTRKL930WW01 | Black      | Aluminum      | 26W         | 3000K | 1800lm | 69.23lm/w |
| 614386   | ILS26FTRKL940NW01 | Black      | Aluminum      | 26W         | 4000K | 1920lm | 73.85lm/w |
| 614387   | ILS33FTRKL930WW01 | Black      | Aluminum      | 33W         | 3000K | 2350lm | 71.21lm/w |
| 614388   | ILS33FTRKL940NW01 | Black      | Aluminum      | 33W         | 4000K | 2500lm | 75.76lmw  |

## DIMENSIONS



# DIMENSIONS



614387 - 614388

#### **APPLICATION PICTURE**



# LED FLOOD TRACK LUMINAIRE SERIES

BEYOND LIGHT.. TO THE LAST DETAILS!



Carrer de la Vall de la Ballestera, 64, 46015 València, Valencia, España, Tel: +34619824456

www.illusillumination.com

02122021V.1

illus illumination reserve the right to make dimensional, design and technical alternations without prior notice. illus illumination endeavor to ensure that any advice, recommendation or information it provides in product literature is accurate and correct. However due to the fact that illus do not have direct control on where and how the products are installed, illus illumination cannot accept any liability either direct or indirect arising from the use of illus products whether or not in accordance with any advice, sp