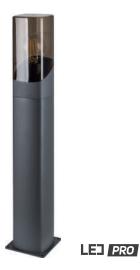

# BOLLARD LUMINAIRE

## | PRODUCT INFORMATION

- Professional bollard that will guide people at night time.
- Will integrate very well in most urban landscape.

# **SPECIFICATIONS**

| Code No. | Model No.   | Body Color | Body Material | Max. Wattage | Cap Type |
|----------|-------------|------------|---------------|--------------|----------|
| 614267   | ILSSMOBDF46 | dark grey  | aluminum      | Max.18W      | E27      |