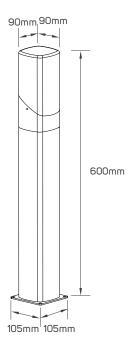

CHNICAL OPERATING & ELECTRICAL DATA

| IP Rating                      | IP44                  |
|--------------------------------|-----------------------|
| Voltage                        | AC220-240V            |
| Frequency                      | 50/60Hz               |
| Mounting Type                  | Surface on the Ground |
| Directional or Non Directional | Non Directional       |
| Fixed or Adjustable            | Fixed                 |
| Life Span                      | 20000h                |

# **SPECIFICATIONS**

| Code No. | Model No.   | Body Color | Body Material | Max. Wattage | Cap Type |
|----------|-------------|------------|---------------|--------------|----------|
| 614267   | ILSSMOBDF46 | dark grey  | aluminum      | Max.18W      | E27      |

#### **DIMENSIONS**



614267

#### **APPLICATION PICTURE**



BOLLARD LUMINAIRE BEYOND LIGHT..
TO THE LAST DETAILS!