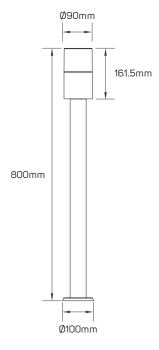

IP54                      |
|---------------------|---------------------------|
| Voltage             | AC220-240V                |
| Frequency           | 50/60Hz                   |
| Mounting Type       | Surface mounted on ground |
| Dimming             | Non-Dimmable              |
| Lamp Type           | Indirect                  |
| Fixed or Adjustable | Fixed                     |
| Life Span           | 20000h                    |
|                     |                           |

#### **SPECIFICATIONS**

| Code No. | Model No.       | Body Color | Body Material | Max. Wattage | Cap Type |
|----------|-----------------|------------|---------------|--------------|----------|
| 614227   | ILSGU100B0LGR01 | dark grey  | aluminum      | Max.9W       | GU10     |

# **DIMENSIONS**



#### **APPLICATION PICTURE**



**BOLLARD LUMINAIRE** 

BEYOND LIGHT..
TO THE LAST DETAILS!