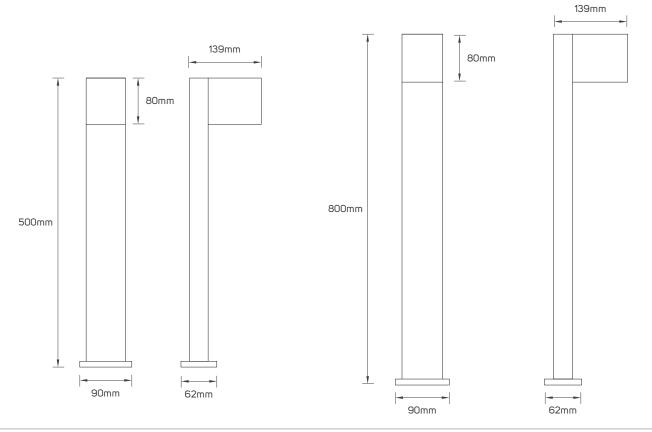

### **SPECIFICATIONS**

| Code No. | Model No.         | Dimensions   |
|----------|-------------------|--------------|
| LI614365 | ILSGU10S0B0LDG01  | 90x500x140mm |
| LI614366 | ILSGU10S0B0LDG02  | 90x800x140mm |
| LI614367 | ILS2GU10S0B0LDG01 | 90x500x216mm |
| LI614368 | ILS2GU10S0B0LDG02 | 90x800x216mm |

## **DIMENSIONS**

LI614365 LI614366

LI614367 LI614368