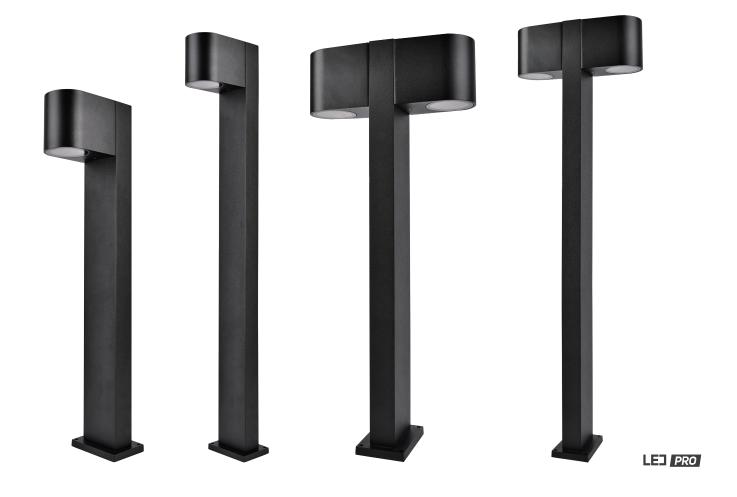

# Bollard LUMINAIRE SERIES

### **SPECIFICATIONS**

| Code No. | Model No.         | Dimensions   |
|----------|-------------------|--------------|
| LI614365 | ILSGU10S0B0LDG01  | 90x500x140mm |
| LI614366 | ILSGU10S0B0LDG02  | 90x800x140mm |
| LI614367 | ILS2GU10S0B0LDG01 | 90x500x216mm |
| LI614368 | ILS2GU10S0B0LDG02 | 90x800x216mm |

## **DIMENSIONS**

LI614365 LI614366

LI614367 LI614368