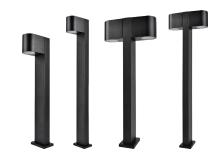

### **SPECIFICATIONS**

| Code No. | Model No.         | Dimensions   |
|----------|-------------------|--------------|
| LI614365 | ILSGU10S0B0LDG01  | 90x500x140mm |
| LI614366 | ILSGU10S0B0LDG02  | 90x800x140mm |
| LI614367 | ILS2GU10S0B0LDG01 | 90x500x216mm |
| LI614368 | ILS2GU10S0B0LDG02 | 90x800x216mm |

## **DIMENSIONS**

LI614365 LI614366

LI614367 LI614368