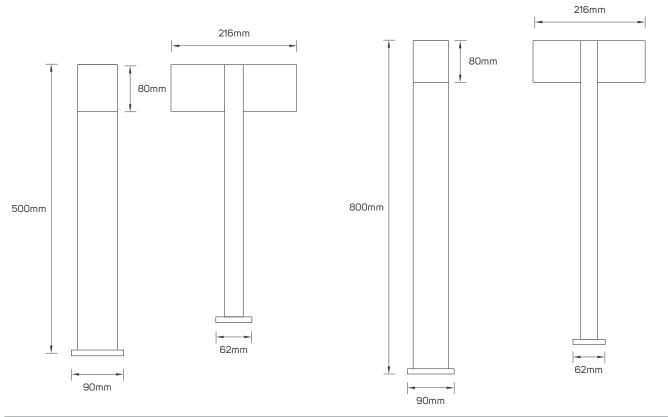

### **SPECIFICATIONS**

| Code No. | Model No.         | Dimensions   |
|----------|-------------------|--------------|
| LI614365 | ILSGU10S0B0LDG01  | 90x500x140mm |
| LI614366 | ILSGU10S0B0LDG02  | 90x800x140mm |
| LI614367 | ILS2GU10S0B0LDG01 | 90x500x216mm |
| LI614368 | ILS2GU10S0B0LDG02 | 90x800x216mm |

## **DIMENSIONS**

LI614365 LI614366

LI614367 LI614368