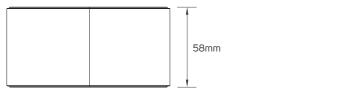

white      | flexible PC   |

#### **ACCESSORIES DIMENSIONS**



671116 - Diffuser 671113 - Connector

#### **SPECIFICATIONS**

| Code No. | Model No.        | Power | Lumen  | Efficacy   | CCT   |
|----------|------------------|-------|--------|------------|-------|
| 671107   | ILS30RLLX830WW01 | 30W   | 3300lm | 110lm/w    | 3000K |
| 671108   | ILS30RLLX840NW01 | 30W   | 3400lm | 113.33lm/w | 4000K |
| 671109   | ILS30RLLX850DL01 | 30W   | 3480lm | 116lm/w    | 5000K |

# **I DIMENSIONS**



671107 - 671108 - 671109

# **ACCESSORIES**

| Code No. | Model No.  | Body Color | Body Material |
|----------|------------|------------|---------------|
| 671114   | ILSRLLC02  | chrome     | iron          |
| 671117   | ILSRLLFD02 | white      | flexible PC   |

#### **ACCESSORIES DIMENSIONS**





671117 - Diffuser 671114 - Connector

#### **SPECIFICATIONS**

| Code No. | Model No.        | Power | Lumen  | Efficacy  | CCT   |
|----------|------------------|-------|--------|-----------|-------|
| 671110   | ILS40RLLX830WW01 | 40W   | 4200lm | 105lm/w   | 3000K |
| 671111   | ILS40RLLX840NW01 | 40W   | 4500lm | 112.5lm/w | 4000K |
| 671112   | ILS40RLLX850DL01 | 40W   | 4600lm | 115lm/w   | 5000K |

# **I DIMENSIONS**



671110 - 671111 - 671112

# **ACCESSORIES**

| Code No. | Model No.  | Body Color | Body Material |
|----------|------------|------------|---------------|
| 671115   | ILSRLLC03  | chrome     | iron          |
| 671118   | ILSRLLFD03 | white      | flexible PC   |

# **ACCESSORIES DIMENSIONS**



671118 - Diffuser 671115 - Connector

#### **APPLICATION PICTURE**