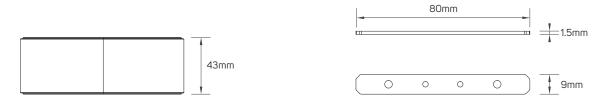

#### **ACCESSORIES DIMENSIONS**

671116 - Diffuser 671113 - Connector

#### **ACCESSORIES DIMENSIONS**

671117 - Diffuser 671114 - Connector

# **ACCESSORIES DIMENSIONS**

671118 - Diffuser 671115 - Connector