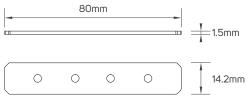

ite      | flexible PC   |

#### **ACCESSORIES DIMENSIONS**



671116 - Diffuser 671113 - Connector

#### **SPECIFICATIONS**

| Code No. | Model No.        | Power | Lumen  | Efficacy   | CCT   |
|----------|------------------|-------|--------|------------|-------|
| 671107   | ILS30RLLX830WW01 | 30W   | 3300lm | 110lm/w    | 3000K |
| 671108   | ILS30RLLX840NW01 | 30W   | 3400lm | 113.33lm/w | 4000K |
| 671109   | ILS30RLLX850DL01 | 30W   | 3480lm | 116lm/w    | 5000K |

# **I DIMENSIONS**



671107 - 671108 - 671109

# **ACCESSORIES**

| Code No. | Model No.  | Body Color | Body Material |
|----------|------------|------------|---------------|
| 671114   | ILSRLLC02  | chrome     | iron          |
| 671117   | ILSRLLFD02 | white      | flexible PC   |

#### **ACCESSORIES DIMENSIONS**





671117 - Diffuser 671114 - Connector

#### **SPECIFICATIONS**

| Code No. | Model No.        | Power | Lumen  | Efficacy  | CCT   |
|----------|------------------|-------|--------|-----------|-------|
| 671110   | ILS40RLLX830WW01 | 40W   | 4200lm | 105lm/w   | 3000K |
| 671111   | ILS40RLLX840NW01 | 40W   | 4500lm | 112.5lm/w | 4000K |
| 671112   | ILS40RLLX850DL01 | 40W   | 4600lm | 115lm/w   | 5000K |

# **I DIMENSIONS**



671110 - 671111 - 671112

# **ACCESSORIES**

| Code No. | Model No.  | Body Color | Body Material |
|----------|------------|------------|---------------|
| 671115   | ILSRLLC03  | chrome     | iron          |
| 671118   | ILSRLLFD03 | white      | flexible PC   |

# **ACCESSORIES DIMENSIONS**



671118 - Diffuser 671115 - Connector

#### **APPLICATION PICTURE**