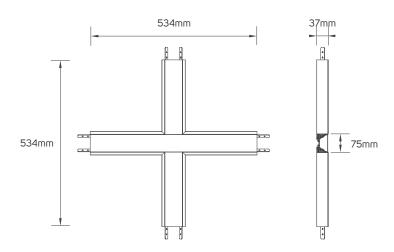

01 | 20W   | 2280lm | 114lm/w   | 5000K |

# **I DIMENSIONS**



671104 - 671105 - 671106

# **ACCESSORIES**

| Code No. | Model No.  | Body Color | Body Material |
|----------|------------|------------|---------------|
| 671113   | ILSRLLC01  | chrome     | iron          |
| 671116   | ILSRLLFD01 | white      | flexible PC   |

#### **ACCESSORIES DIMENSIONS**



671116 - Diffuser 671113 - Connector

#### **SPECIFICATIONS**

| Code No. | Model No.        | Power | Lumen  | Efficacy   | CCT   |
|----------|------------------|-------|--------|------------|-------|
| 671107   | ILS30RLLX830WW01 | 30W   | 3300lm | 110lm/w    | 3000K |
| 671108   | ILS30RLLX840NW01 | 30W   | 3400lm | 113.33lm/w | 4000K |
| 671109   | ILS30RLLX850DL01 | 30W   | 3480lm | 116lm/w    | 5000K |

# **I DIMENSIONS**



671107 - 671108 - 671109

# **ACCESSORIES**

| Code No. | Model No.  | Body Color | Body Material |
|----------|------------|------------|---------------|
| 671114   | ILSRLLC02  | chrome     | iron          |
| 671117   | ILSRLLFD02 | white      | flexible PC   |

#### **ACCESSORIES DIMENSIONS**





671117 - Diffuser 671114 - Connector

#### **SPECIFICATIONS**

| Code No. | Model No.        | Power | Lumen  | Efficacy  | CCT   |
|----------|------------------|-------|--------|-----------|-------|
| 671110   | ILS40RLLX830WW01 | 40W   | 4200lm | 105lm/w   | 3000K |
| 671111   | ILS40RLLX840NW01 | 40W   | 4500lm | 112.5lm/w | 4000K |
| 671112   | ILS40RLLX850DL01 | 40W   | 4600lm | 115lm/w   | 5000K |

# **I DIMENSIONS**



671110 - 671111 - 671112

# **ACCESSORIES**

| Code No. | Model