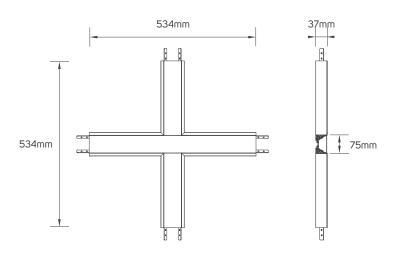

# **I DIMENSIONS**

671104 - 671105 - 671106

# **I DIMENSIONS**

671107 - 671108 - 671109

# **I DIMENSIONS**

671110 - 671111 - 671112