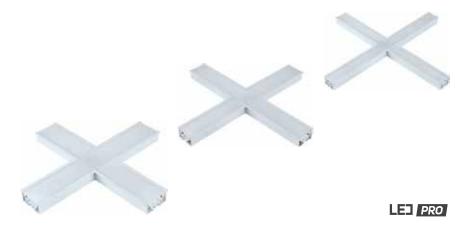

# **ACCESSORIES**

| Code No. | Model No.  | Body Color | Body Material |
|----------|------------|------------|---------------|
| 671113   | ILSRLLC01  | chrome     | iron          |
| 671116   | ILSRLLFD01 | white      | flexible PC   |

# **ACCESSORIES**

| Code No. | Model No.  | Body Color | Body Material |
|----------|------------|------------|---------------|
| 671114   | ILSRLLC02  | chrome     | iron          |
| 671117   | ILSRLLFD02 | white      | flexible PC   |

# **ACCESSORIES**

| Code No. | Model No.  | Body Color | Body Material |
|----------|------------|------------|---------------|
| 671115   | ILSRLLC03  | chrome     | iron          |
| 671118   | ILSRLLFD03 | white      | flexible PC   |