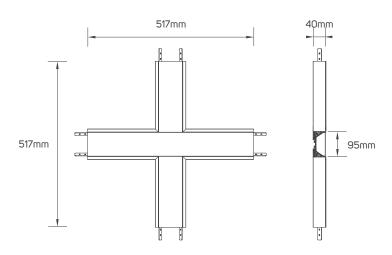

DL01 | 30W   | 3480lm | 116lm/w    | 5000K |

# **I DIMENSIONS**



671107 - 671108 - 671109

# **ACCESSORIES**

| Code No. | Model No.  | Body Color | Body Material |
|----------|------------|------------|---------------|
| 671114   | ILSRLLC02  | chrome     | iron          |
| 671117   | ILSRLLFD02 | white      | flexible PC   |

#### **ACCESSORIES DIMENSIONS**





671117 - Diffuser 671114 - Connector

#### **SPECIFICATIONS**

| Code No. | Model No.        | Power | Lumen  | Efficacy  | CCT   |
|----------|------------------|-------|--------|-----------|-------|
| 671110   | ILS40RLLX830WW01 | 40W   | 4200lm | 105lm/w   | 3000K |
| 671111   | ILS40RLLX840NW01 | 40W   | 4500lm | 112.5lm/w | 4000K |
| 671112   | ILS40RLLX850DL01 | 40W   | 4600lm | 115lm/w   | 5000K |

# **I DIMENSIONS**



671110 - 671111 - 671112

# **ACCESSORIES**

| Code No. | Model No.  | Body Color | Body Material |
|----------|------------|------------|---------------|
| 671115   | ILSRLLC03  | chrome     | iron          |
| 671118   | ILSRLLFD03 | white      | flexible PC   |

# **ACCESSORIES DIMENSIONS**



671118 - Diffuser 671115 - Connector

#### **APPLICATION PICTURE**





LED RECESSED LINEAR LUMINAIRE SERIES (CORNER)

BEYOND LIGHT..
TO THE LAST DETAILS!