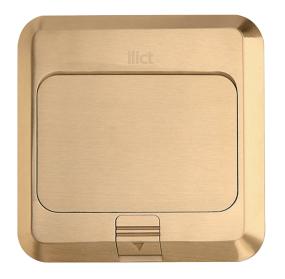

## **SPECIFICATIONS**

| Code No. | Model No.       | Body Color | Frame Color | Frame Material |
|----------|-----------------|------------|-------------|----------------|
| 532299   | N313AFBPM       | Gold       | white       | Brass          |
| 532300   | N313AFBTLPM     | Gold       | white       | Brass          |
| 532301   | N313AFBDATAPM   | Gold       | white       | Brass          |
| 532302   | N313AFSPM       | Stainless  | white       | Stainless      |
| 532303   | N313AFSTLPM     | Stainless  | white       | Stainless      |
| 532304   | N313AFSDATAPM   | Stainless  | white       | Stainless      |
| 532539   | N313AFGDUSBTCPM | Gold       | white       | Brass          |
| 532540   | N313AFSDUSBTCPM | Stainless  | white       | Stainless      |

# **FLOOR SOCKETS**