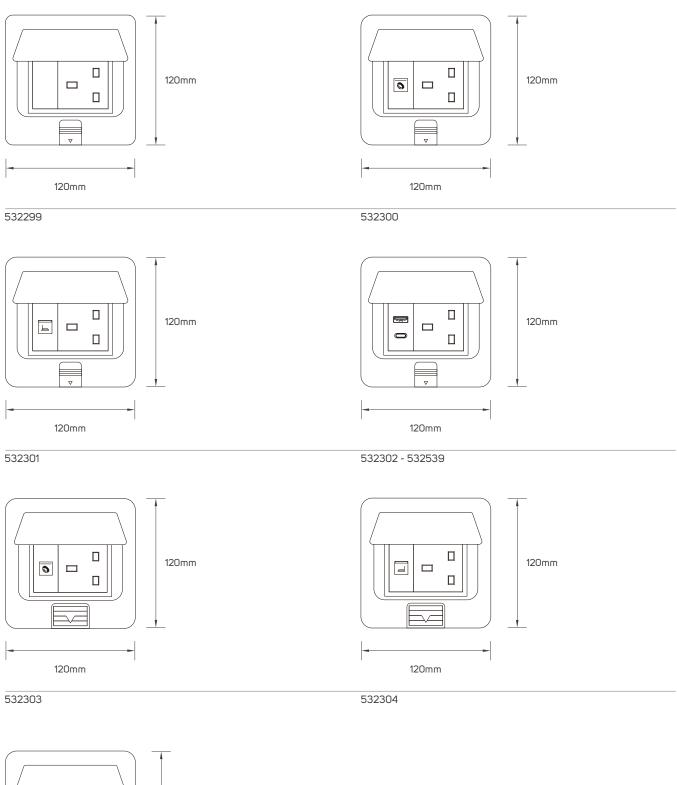

## **SPECIFICATIONS**

| Code No. | Model No.       | Body Color | Frame Color | Frame Material |
|----------|-----------------|------------|-------------|----------------|
| 532299   | N313AFBPM       | Gold       | white       | Brass          |
| 532300   | N313AFBTLPM     | Gold       | white       | Brass          |
| 532301   | N313AFBDATAPM   | Gold       | white       | Brass          |
| 532302   | N313AFSPM       | Stainless  | white       | Stainless      |
| 532303   | N313AFSTLPM     | Stainless  | white       | Stainless      |
| 532304   | N313AFSDATAPM   | Stainless  | white       | Stainless      |
| 532539   | N313AFGDUSBTCPM | Gold       | white       | Brass          |
| 532540   | N313AFSDUSBTCPM | Stainless  | white       | Stainless      |

## **DIMENSIONS**