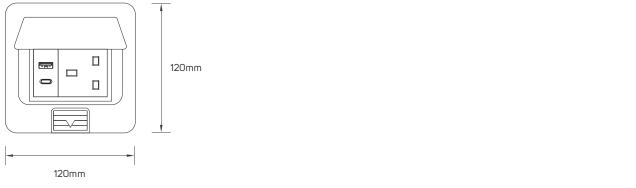

## **SPECIFICATIONS**

| Code No. | Model No.       | Body Color | Frame Color | Frame Material |
|----------|-----------------|------------|-------------|----------------|
| 532299   | N313AFBPM       | Gold       | white       | Brass          |
| 532300   | N313AFBTLPM     | Gold       | white       | Brass          |
| 532301   | N313AFBDATAPM   | Gold       | white       | Brass          |
| 532302   | N313AFSPM       | Stainless  | white       | Stainless      |
| 532303   | N313AFSTLPM     | Stainless  | white       | Stainless      |
| 532304   | N313AFSDATAPM   | Stainless  | white       | Stainless      |
| 532539   | N313AFGDUSBTCPM | Gold       | white       | Brass          |
| 532540   | N313AFSDUSBTCPM | Stainless  | white       | Stainless      |

## **DIMENSIONS**