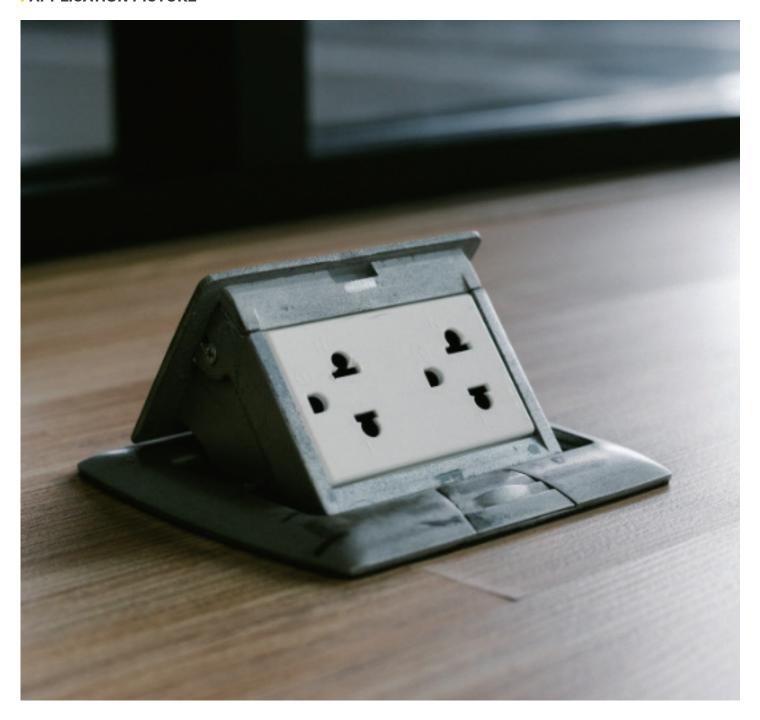

ode No. | Model No.       | Body Color | Frame Color | Frame Material |
|----------|-----------------|------------|-------------|----------------|
| 532299   | N313AFBPM       | Gold       | white       | Brass          |
| 532300   | N313AFBTLPM     | Gold       | white       | Brass          |
| 532301   | N313AFBDATAPM   | Gold       | white       | Brass          |
| 532302   | N313AFSPM       | Stainless  | white       | Stainless      |
| 532303   | N313AFSTLPM     | Stainless  | white       | Stainless      |
| 532304   | N313AFSDATAPM   | Stainless  | white       | Stainless      |
| 532539   | N313AFGDUSBTCPM | Gold       | white       | Brass          |
| 532540   | N313AFSDUSBTCPM | Stainless  | white       | Stainless      |

## **DIMENSIONS**





### **APPLICATION PICTURE**



# **FLOOR SOCKETS**