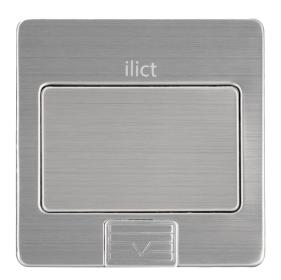

## **SPECIFICATIONS**

| Code No. | Model No.       | Body Color | Frame Color | Frame Material |
|----------|-----------------|------------|-------------|----------------|
| 532299   | N313AFBPM       | Gold       | white       | Brass          |
| 532300   | N313AFBTLPM     | Gold       | white       | Brass          |
| 532301   | N313AFBDATAPM   | Gold       | white       | Brass          |
| 532302   | N313AFSPM       | Stainless  | white       | Stainless      |
| 532303   | N313AFSTLPM     | Stainless  | white       | Stainless      |
| 532304   | N313AFSDATAPM   | Stainless  | white       | Stainless      |
| 532539   | N313AFGDUSBTCPM | Gold       | white       | Brass          |
| 532540   | N313AFSDUSBTCPM | Stainless  | white       | Stainless      |

# **FLOOR SOCKETS**