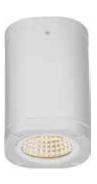

## **SPECIFICATIONS**

| Code No. | Model No.   | Body Color | Body Material | Maximum Wattage | Dimensions  |
|----------|-------------|------------|---------------|-----------------|-------------|
| 621025   | ILSFSMOCF02 | matt balck | aluminum      | Max.9w          | 80x80x121mm |
| 621026   | ILSFSMOCF02 | white      | aluminum      | Max.9w          | 80x80x121mm |
| 613321   | ILSFSM0CF02 | dark grey  | aluminun      | Max.9W          | 80x80x121mm |

## **DIMENSIONS**

621025 - 621026 - 613321