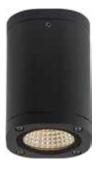

## **SPECIFICATIONS**

| Code No. | Model No.   | Body Color | Body Material | Maximum Wattage | Dimensions  |
|----------|-------------|------------|---------------|-----------------|-------------|
| 621025   | ILSFSMOCF02 | matt balck | aluminum      | Max.9w          | 80x80x121mm |
| 621026   | ILSFSMOCF02 | white      | aluminum      | Max.9w          | 80x80x121mm |
| 613321   | ILSFSM0CF02 | dark grey  | aluminun      | Max.9W          | 80x80x121mm |

## **DIMENSIONS**

621025 - 621026 - 613321