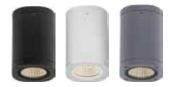

## **SPECIFICATIONS**

| Code No. | Model No.   | Body Color | Body Material | Maximum Wattage | Dimensions  |
|----------|-------------|------------|---------------|-----------------|-------------|
| 621025   | ILSFSMOCF02 | matt balck | aluminum      | Max.9w          | 80x80x121mm |
| 621026   | ILSFSMOCF02 | white      | aluminum      | Max.9w          | 80x80x121mm |
| 613321   | ILSFSM0CF02 | dark grey  | aluminun      | Max.9W          | 80x80x121mm |

## **DIMENSIONS**

621025 - 621026 - 613321