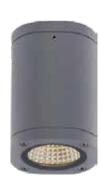

## **SPECIFICATIONS**

| Code No. | Model No.   | Body Color | Body Material | Maximum Wattage | Dimensions  |
|----------|-------------|------------|---------------|-----------------|-------------|
| 621025   | ILSFSMOCF02 | matt balck | aluminum      | Max.9w          | 80x80x121mm |
| 621026   | ILSFSMOCF02 | white      | aluminum      | Max.9w          | 80x80x121mm |
| 613321   | ILSFSM0CF02 | dark grey  | aluminun      | Max.9W          | 80x80x121mm |

## **DIMENSIONS**

621025 - 621026 - 613321