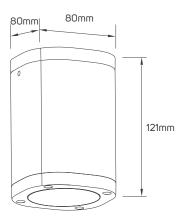

## **SPECIFICATIONS**

| Code No. | Model No.   | Body Color | Body Material | Maximum Wattage | Dimensions  |
|----------|-------------|------------|---------------|-----------------|-------------|
| 621025   | ILSFSMOCF02 | matt balck | aluminum      | Max.9w          | 80x80x121mm |
| 621026   | ILSFSMOCF02 | white      | aluminum      | Max.9w          | 80x80x121mm |
| 613321   | ILSFSM0CF02 | dark grey  | aluminun      | Max.9W          | 80x80x121mm |

## **DIMENSIONS**

621025 - 621026 - 613321